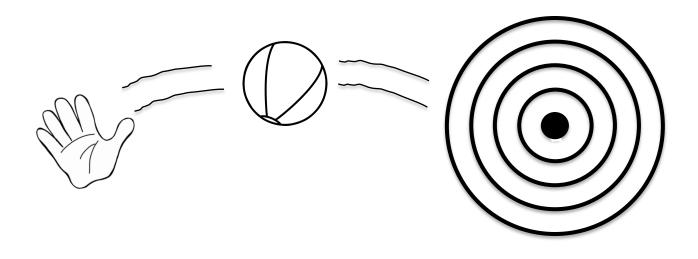

# Wednesday, February IH

### Wednesday, February 14

I practiced throwing a ball at a target.

I tried \_\_\_\_\_ times.

I hit it \_\_\_\_\_ times.

|                        | Thursday, February 15 |
|------------------------|-----------------------|
| $\frac{1}{\sqrt{S^2}}$ |                       |
|                        |                       |
|                        |                       |
|                        |                       |